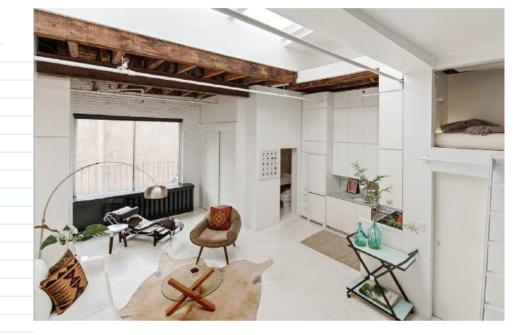

### 42 West 15th Street, 3rd Floor

2 Bedrooms | 2 Baths

Asking Price: \$3,500,000 | Sold: \$3,400,000 Seller bought and renovated six years prior to selling. Overall design placed more importance on windowed bedrooms resulting in no windows in the living room.