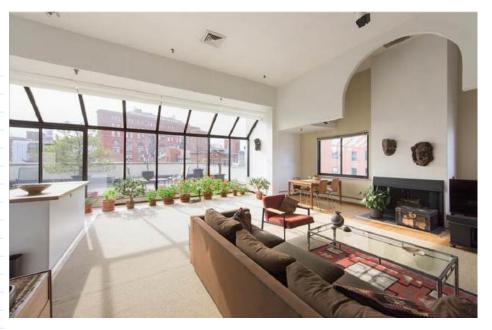

545 West 20th Street | 4 Bedrooms | 3.5 Baths | Sold: \$7,200,000

| 144 West 18th Street | 2E      |
|----------------------|---------|
| 144 West 27th Street | 6R      |
| 148 West 23rd Street | 8K      |
| 15 West 24th Street  | PH      |
| 15 West 24th Street  | 6       |
| 15 West 24th Street  | 10      |
| 151 West 17th Street | 1H      |
| 151 West 17th Street | PHF     |
| 151 West 17th Street | 3G      |
| 151 West 21st Street | 13th FL |
| 154 West 15th Street | 4B      |
| 155 West 18th Street | 304     |
| 16 West 16th Street  | 8WN     |
| 16 West 19th Street  | 2C      |
| 161 West 15th Street | 6FG     |
| 161 West 15th Street | 6E      |
| 161 West 15th Street | 7H      |
| 161 West 16th Street | 9D      |
| 161 West 16th Street | 19C     |
| 170 West 23rd Street | 3M      |
| 170 West 23rd Street | 5UV     |
| 170 West 23rd Street | 5X      |
| 181 Seventh Avenue   | 14C     |
| 181 Seventh Avenue   | 7B      |
| 182 Ninth Avenue     | 4       |
| 200 West 20th Street | 215     |
|                      |         |