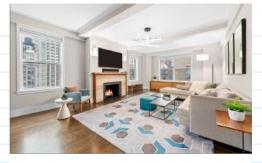

### 42 West 15th Street, 3rd Floor

2 Bedrooms | 2 Baths

Asking Price: \$3,500,000 | Sold: \$3,400,000 Seller bought and renovated six years prior to selling. Overall design placed more importance on windowed bedrooms resulting in no windows in the living room.