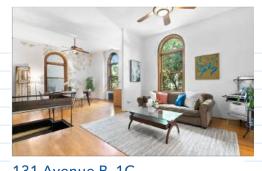

### 205 West 19th Street, 6F

Asking Price: \$5,000,000 | Sold: \$5,000,000 3 Bedrooms | 3 Baths Listed with another broker for six months who failed to sell this great loft. Listed with the Rubin Team and sold for 100% of asking price.