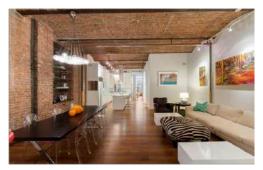

### 205 West 19th Street, 6F

Asking Price: \$5,000,000 | Sold: \$5,000,000 3 Bedrooms | 3 Baths Listed with another broker for six months who failed to sell this great loft. Listed with the Rubin Team and sold for 100% of asking price.