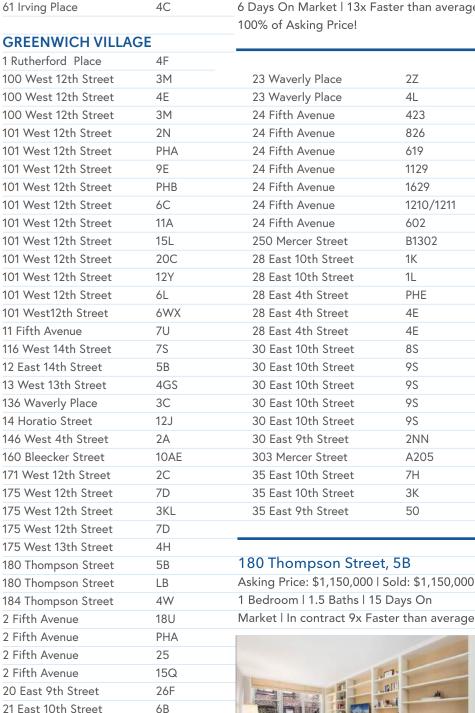

reet    | 409  | 242 East 19th Street | 3D  | 201 East 17th Street    | 8B    |
| 215 East 24th Street    | 502  | 245 East 24th Street | 7H  | 201 East 17th Street    | 5C    |
| 215 East 24th Street    | 502  | 29 East 22nd Street  | 4N  | 205 Third Avenue        | 6C    |
| DIIDINTEAM   212 721 71 | 44.1 |                      |     | 207 East 21st Street 5B |       |

| 211 East 18th Street   | 4F  |
|------------------------|-----|
| 301 East 22nd Street   | 12D |
| 32 Gramercy Park South | 4H  |
| 323 East 21st Street   | 1B  |
| 39 Gramercy Park North | 3BC |
| 60 Gramercy Park North | 7C  |
| 60 Gramercy Park North | 8M  |
| 60 Gramercy Park North | 12B |
| 60 Gramercy Park North | 2F  |
| 61 Irving Place        | 4C  |
|                        |     |

#### **GREENWICH VILLAGE**



20

9D

12G

211 Thompson Street

222 West 14th Street

222 West 14th Street

35 East 9th Street 50 40 Bleecker Street 3H 42 West 13th Street 5B 42 West 13th Street 5B 42 West 13th Street 4FG 43 East 10th Street 3K 45 East 9th Street 76 45 Fifth Avenue 15B 45 Fifth Avenue 4A 45 West 10th Street 3A 48 East 13th Street 4A 49 Fast 12th Street 4F 49 West 12th Street 2A 50 Fast 8th Street 20 51 Fifth Avenue 10BF 52 East 4th Street 4N 55 East 9th Street 3P 55 East 9th Street 2M 55 East 9th Street 3AR 60 East 13th Street 3E 60 Fast 13th Street PHW 60 East 13th Street 4W 60 East 13th Street 3E 60 East 8th Street 27P 60 East 8th Street 31F 60 East 8th Street 34P 60 East 8th Street 16D 60 East 9th Street 328 60 East 9th Street 431 60 Fast 9th Street 410 60 East 8th Street 7A 61 West 9th Street 6E