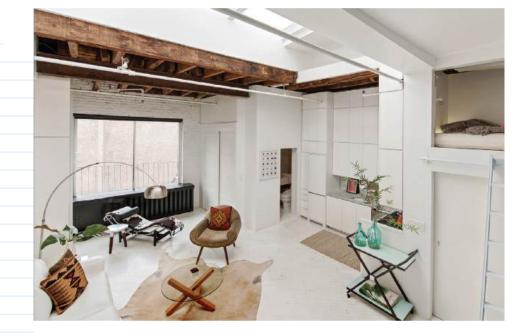

#### 42 West 15th Street, 3rd Floor

2 Bedrooms | 2 Baths

Asking Price: \$3,500,000 | Sold: \$3,400,000 Seller bought and renovated six years prior to selling. Overall design placed more importance on windowed bedrooms resulting in no windows in the living room.