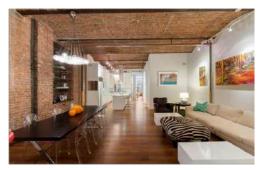

545 West 20th Street | 4 Bedrooms | 3.5 Baths | Sold: \$7,200,000

| 144 West 18th Street | 2E      |
|----------------------|---------|
| 144 West 27th Street | 6R      |
| 148 West 23rd Street | 8K      |
| 15 West 24th Street  | PH      |
| 15 West 24th Street  | 6       |
| 15 West 24th Street  | 10      |
| 151 West 17th Street | 1H      |
| 151 West 17th Street | PHF     |
| 151 West 17th Street | 3G      |
| 151 West 21st Street | 13th FL |
| 154 West 15th Street | 4B      |
| 155 West 18th Street | 304     |
| 16 West 16th Street  | 8WN     |
| 16 West 19th Street  | 2C      |
| 161 West 15th Street | 6FG     |
| 161 West 15th Street | 6E      |
| 161 West 15th Street | 7H      |
| 161 West 16th Street | 9D      |
| 161 West 16th Street | 19C     |
| 170 West 23rd Street | 3M      |
| 170 West 23rd Street | 5UV     |
| 170 West 23rd Street | 5X      |
| 181 Seventh Avenue   | 14C     |
| 181 Seventh Avenue   | 7B      |
| 182 Ninth Avenue     | 4       |
| 200 West 20th Street | 215     |
|                      |         |